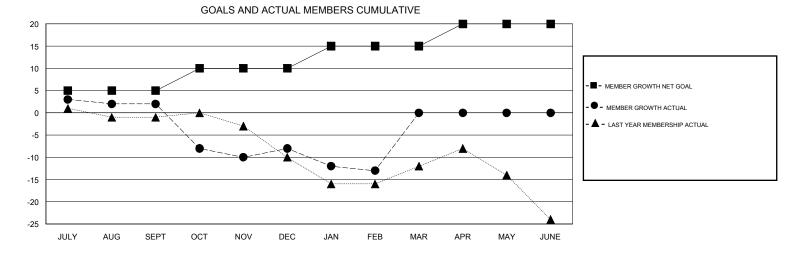

## District 14 H

Results as of: 2/29/2020

| GMT:         |               | L             | OCATION PENNSY    |               |                           |                            | GMT CA                                             |  |  |
|--------------|---------------|---------------|-------------------|---------------|---------------------------|----------------------------|----------------------------------------------------|--|--|
|              | Club          | )S            |                   |               | Members                   |                            |                                                    |  |  |
|              | RESULTS FOR   | R 2019-2020   |                   |               | RESULTS FOR 2019-2020     |                            |                                                    |  |  |
| QUARTER      | NEW CLUB GOAL | NEW CLUBS     | DROPPED CLUBS     | QUARTER       | MEMBER GROWTH NET<br>GOAL | MEMBER GROWTH<br>ACTUAL    | DROPPED<br>MEMBERS ACTUAL<br>(including transfers) |  |  |
| JLY/AUG/SEPT | 0             | 0             | 0                 | JULY/AUG/SEPT | 5                         | 16                         | 11                                                 |  |  |
| CT/NOV/DEC   | 1             | 0             | 0                 | OCT/NOV/DEC   | 5                         | 9                          | 19                                                 |  |  |
| AN/FEB/MAR   | 0             | 0             | 0                 | JAN/FEB/MAR   | 5                         | 7                          | 12                                                 |  |  |
| PR/MAY/JUNE  | 1             | 0             | 0                 | APR/MAY/JUNE  | 5                         | 0                          | 0                                                  |  |  |
| 2 1.6 1.2    | G             | OALS AND ACTU | JAL NEW CLUBS CUI | MULATIVE      | <b>.</b>                  | CURRENT YEAR GOALS F       | NEW CLUBS                                          |  |  |
| 0.8          |               |               |                   |               |                           | - A - LAST YEAR ACTUAL NEW | / CLUBS                                            |  |  |